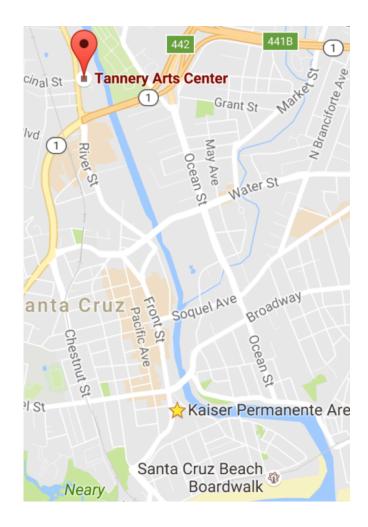

#### THE ROUTE

The Parade will start near the Kaiser Permanente Arena, flow down the Riverwalk, and end at the Tannery Arts Center.

Early registration is the best! It's *almost* as great as the kinetic art you are making to move on the Riverwalk – *almost!* If you register early, you and your team will be included in pre-parade publications, marketing materials, and other fabulous ways Arts Council Santa Cruz County is telling the Ebb & Flow story. The sooner we receive your entry form, the sooner we'll shine the light on you and your art!